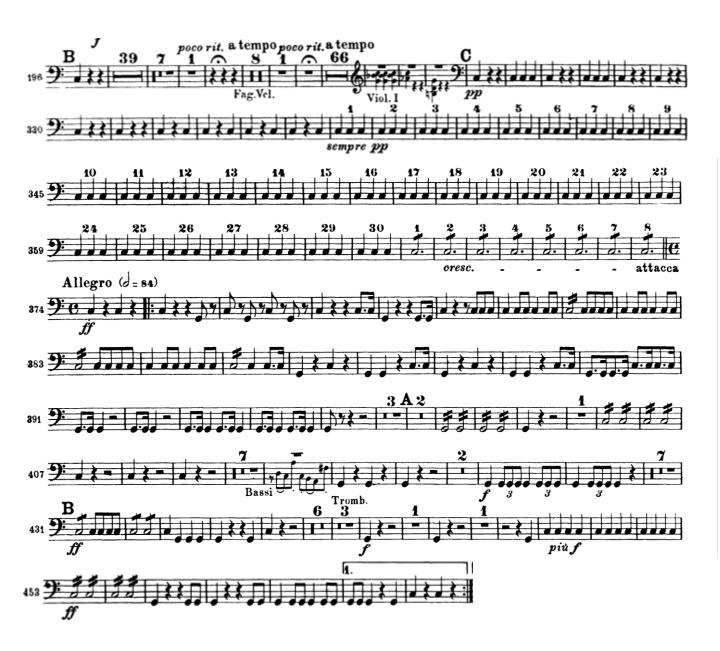

#### **For NYOS Audition Purposes Only**

Beethoven: Symphony No. 5 - 3rd Mvt. (Figure C)-4th Mvt. (Figure A)