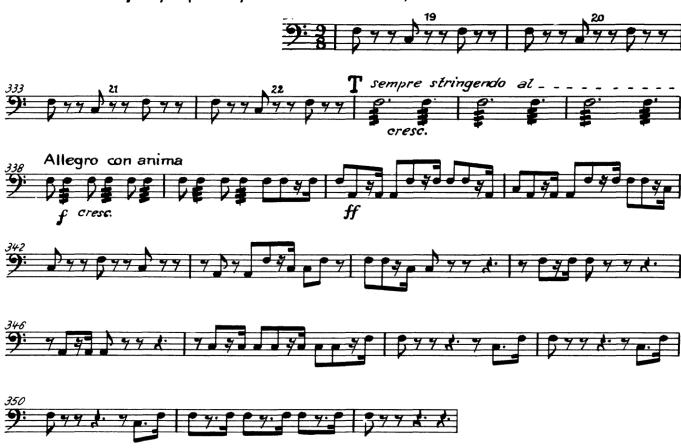

# **For NYOS Audition Purposes Only**

Mozart: Symphony No. 39 - 1st Mvt., opening

Tchaikovsky: Symphony No. 4 - 1st Mvt., Bars 331-352