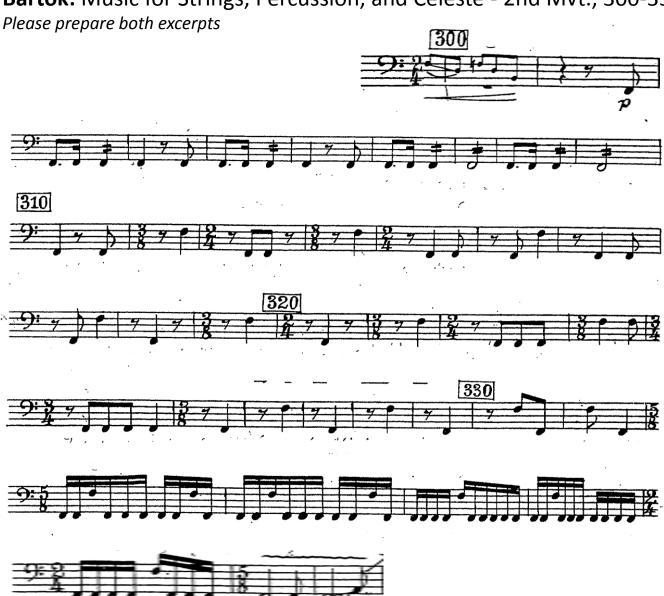

### **For NYOS Audition Purposes Only**

Bartok: Music for Strings, Percussion, and Celeste - 2nd Mvt., 300-338

# **For NYOS Audition Purposes Only**

Bars 359-394