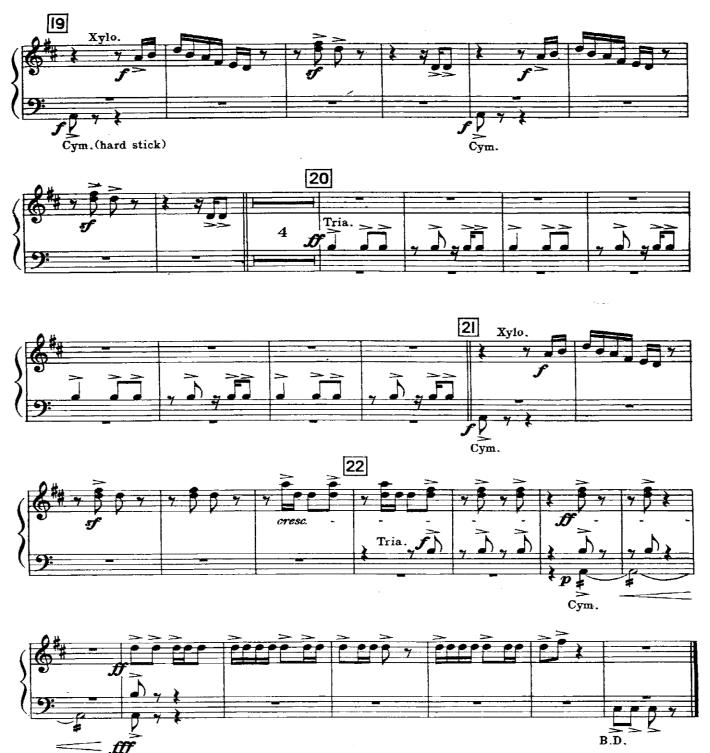

### **For NYOS Audition Purposes Only**

**Shostakovich:** Cello Concerto No. 2 - 3rd Mvt., Figure 100-101 *Xylophone* 