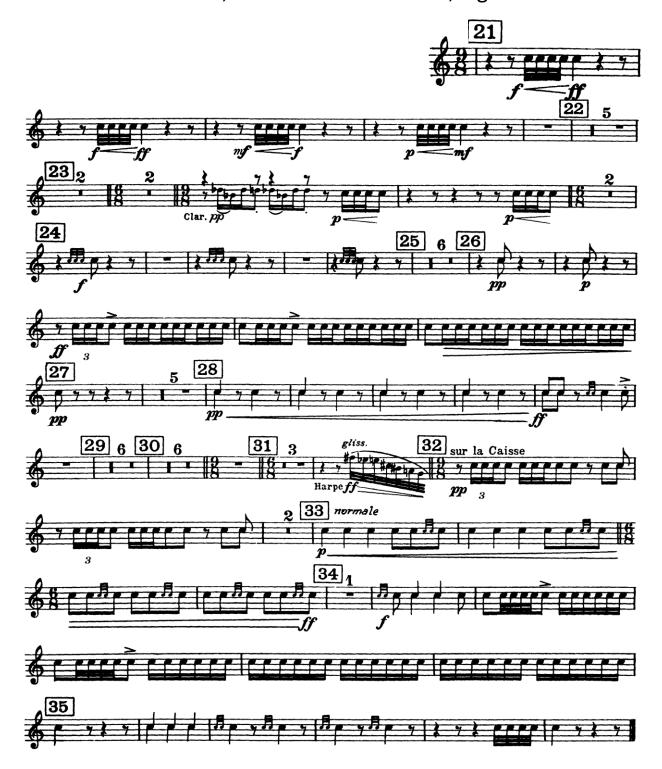

### **For NYOS Audition Purposes Only**

Ravel: Miroirs - No. 4, Alborado del Gracioso, Figure 21-end