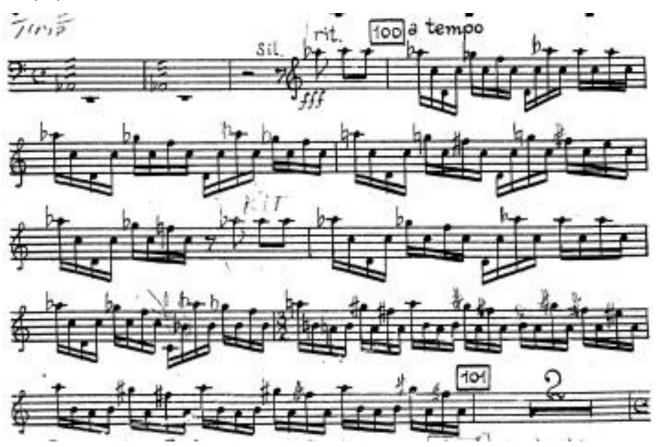

#### **Orchestral Excerpts - Tuned**

### **For NYOS Audition Purposes Only**

**Shostakovich:** Cello Concerto No. 2 - 3rd Mvt., Figure 100-101 *Xylophone* 