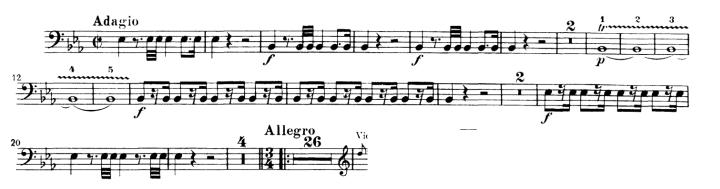

# **For NYOS Audition Purposes Only**

Mozart: Symphony No. 39 - 1st Mvt., opening

Tchaikovsky: Symphony No. 4 - 1st Mvt., Bars 331-352