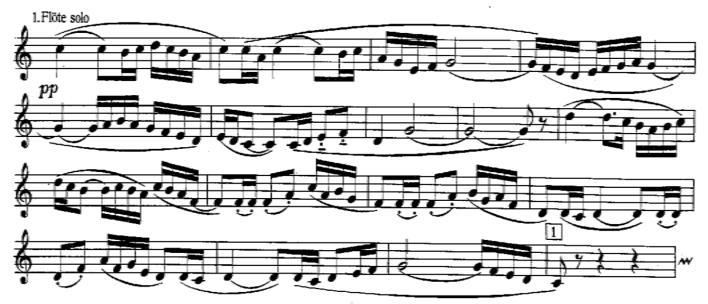

## Piccolo (if applicable)

Ravel: Mother Goose Suite - Petit Poucet, Figure 7-8

**Beethoven**: Symphony No. 9 – 4th Mvt., 16 before Figure H-16 after Figure H

**Orchestral Excerpts – Piccolo** 