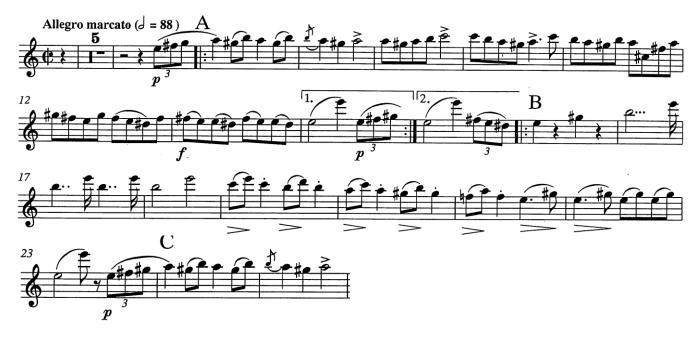

se
play ONE excerpt.

If you are preparing for entry into Senior or Symphony
Orchestra then please play TWO excerpts.

If you would like to offer Piccolo as a doubling instrument please also prepare ONE relevant excerpt

We would encourage you to play these excerpts to your tutor prior to your audition.

**Reproduced for NYOS Audition Purposes Only** 



#### For NYOS Audition Purposes Only

**Haydn**: Symphony No. 101 "The Clock" - 1st Mvt., Bar 49-70 *Please prepare both excerpts* 



2nd Mvt., Bar 23-34







#### For NYOS Audition Purposes Only

Ibert: Divertissement - Bar 1-25









Ravel: Bolero - 16 before Figure 1





For NYOS Audition Purposes Only

#### Arnold: Four Scottish Dances - 3rd Mvt., Figure A-B





#### Berlioz: Le Damnation de Faust - Hungarian March, Bars 6-25





For NYOS Audition Purposes Only

Beethoven: Leonore Overture No. 3 - Bars 328-360





For NYOS Audition Purposes Only

dim.

P

2. E

dim.



For NYOS Audition Purposes Only

Ravel: Daphnis et Chloë Suite No. 2 - Figure 176 - 179





For NYOS Audition Purposes Only



<sup>(</sup>C) by Associated Music Publishers Inc. Music V.



For NYOS Audition Purposes Only

Brahms: Symphony No. 4 - 4th Mvt., Bars 67-105





**Orchestral Excerpts – Piccolo** 

#### For NYOS Audition Purposes Only

## Piccolo (if applicable)

Ravel: Mother Goose Suite - Petit Poucet, Figure 7-8



**Beethoven**: Symphony No. 9 – 4th Mvt., 16 before Figure H-16 after Figure H





**Orchestral Excerpts – Piccolo** 

#### For NYOS Audition Purposes Only

## Piccolo (if applicable)

Ravel: Mother Goose - 3rd movemen