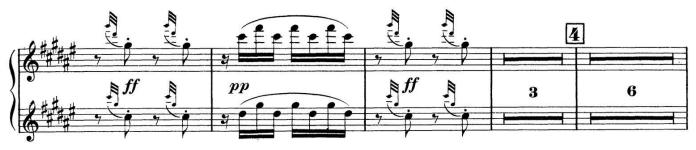

#### Berlioz: Le Damnation de Faust - Hungarian March, Bars 6-25

For NYOS Audition Purposes Only

Beethoven: Leonore Overture No. 3 - Bars 328-360

For NYOS Audition Purposes Only

dim.

P

2. E

dim.