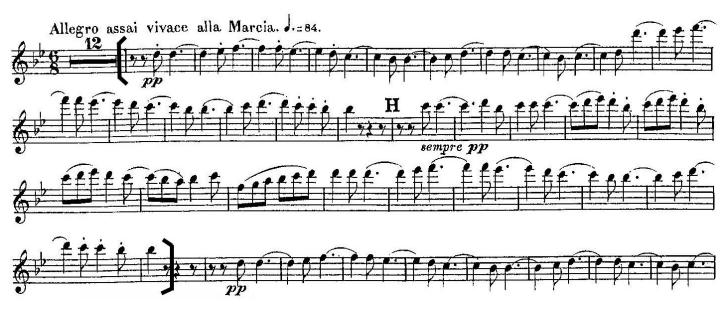

## Piccolo (if applicable)

Ravel: Mother Goose Suite - Petit Poucet, Figure 7-8

**Beethoven**: Symphony No. 9 – 4th Mvt., 16 before Figure H-16 after Figure H

**Orchestral Excerpts – Piccolo** 