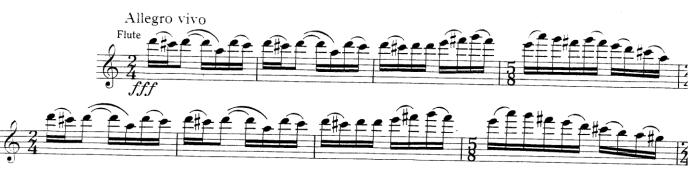

## Piccolo (if applicable)

Ravel: Mother Goose Suite - Petit Poucet, Figure 7-8

**Beethoven**: Symphony No. 9 – 4th Mvt., 16 before Figure H-16 after Figure H

**Orchestral Excerpts – Piccolo** 