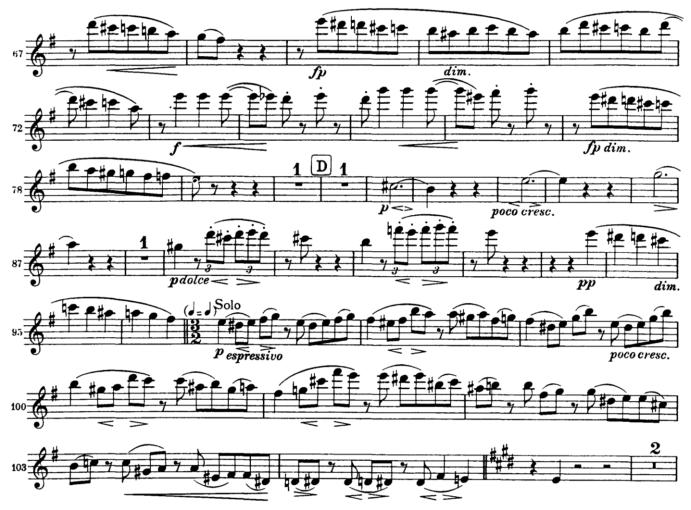

Brahms: Symphony No. 4 - 4th Mvt., Bars 67-105

**Orchestral Excerpts – Piccolo** 