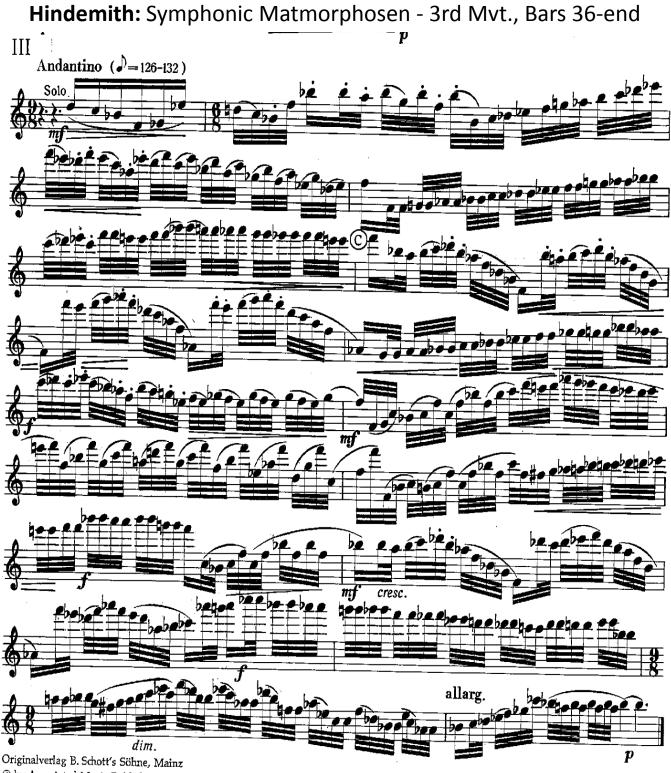

Brahms: Symphony No. 4 - 4th Mvt., Bars 67-105

**Orchestral Excerpts – Piccolo** 