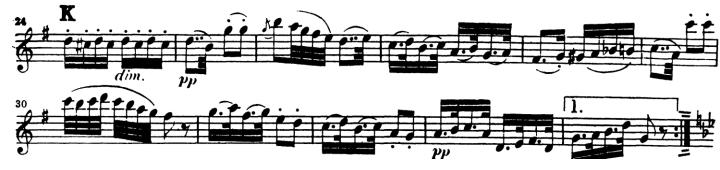

#### Berlioz: Le Damnation de Faust - Hungarian March, Bars 6-25

For NYOS Audition Purposes Only

Beethoven: Leonore Overture No. 3 - Bars 328-360

For NYOS Audition Purposes Only

dim.

P

2. E

dim.