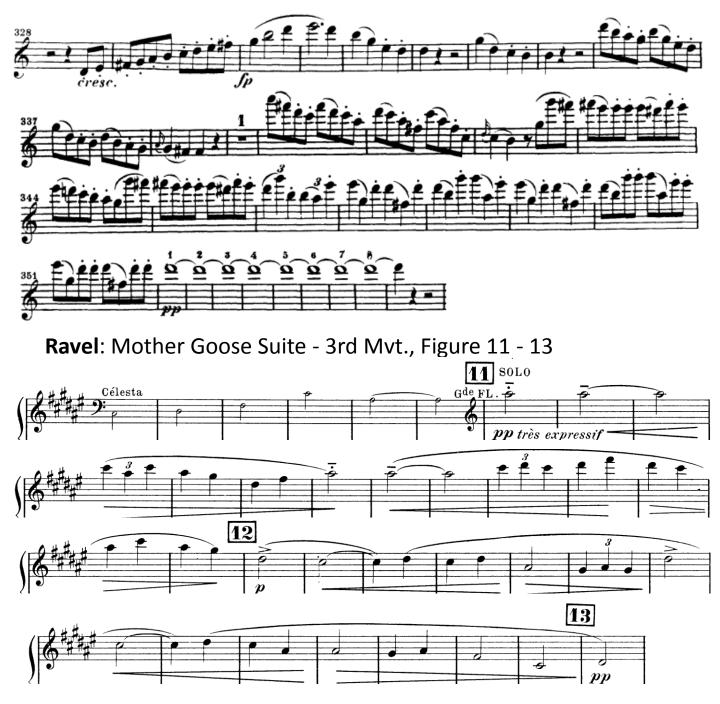

#### Berlioz: Le Damnation de Faust - Hungarian March, Bars 6-25

For NYOS Audition Purposes Only

Beethoven: Leonore Overture No. 3 - Bars 328-360

For NYOS Audition Purposes Only

dim.

P

2. E

dim.

## Piccolo (if applicable)

Ravel: Mother Goose - 3rd movement Figure 1-4 (bottom line only)

**Orchestral Excerpts – Piccolo** 

For NYOS Audition Purposes Only